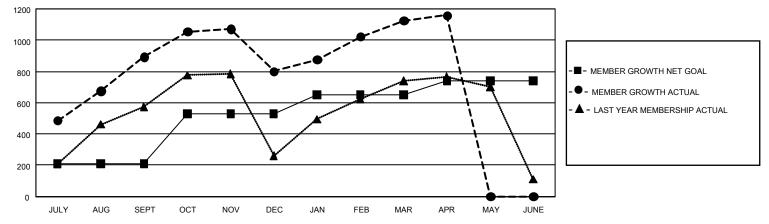

## GAT MONTHLY MEMBERSHIP PROGRESS REPORT

GMT Constitutional Area 5 - E, Group N

REPORT DOES NOT INCLUDE CLUBS IN UNDISTRICTED AREAS.

| Clubs                 |               |           |               | Members               |                           |                         |                                                    |
|-----------------------|---------------|-----------|---------------|-----------------------|---------------------------|-------------------------|----------------------------------------------------|
| RESULTS FOR 2022-2023 |               |           |               | RESULTS FOR 2022-2023 |                           |                         |                                                    |
| QUARTER               | NEW CLUB GOAL | NEW CLUBS | DROPPED CLUBS | QUARTER M             | IEMBER GROWTH NET<br>GOAL | MEMBER GROWTH<br>ACTUAL | DROPPED MEMBERS<br>ACTUAL (including<br>transfers) |
| JULY/AUG/SEPT         | 15            | 3         | 4             | JULY/AUG/SEP          | T 210                     | 1,230                   | 271                                                |
| OCT/NOV/DEC           | 27            | 4         | 4             | OCT/NOV/DEC           | 320                       | 396                     | 458                                                |
| JAN/FEB/MAR           | 18            | 2         | 5             | JAN/FEB/MAR           | 120                       | 577                     | 234                                                |
| APR/MAY/JUNE          | 12            | 1         | 0             | APR/MAY/JUNE          | 90                        | 64                      | 30                                                 |