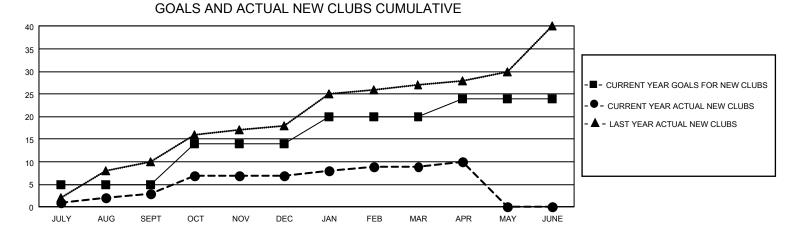

## GAT MONTHLY MEMBERSHIP PROGRESS REPORT

GMT Constitutional Area 5 - E, Group N

REPORT DOES NOT INCLUDE CLUBS IN UNDISTRICTED AREAS.

| Clubs                 |               |           |               | Members               |                           |                         |                                                    |
|-----------------------|---------------|-----------|---------------|-----------------------|---------------------------|-------------------------|----------------------------------------------------|
| RESULTS FOR 2022-2023 |               |           |               | RESULTS FOR 2022-2023 |                           |                         |                                                    |
| QUARTER               | NEW CLUB GOAL | NEW CLUBS | DROPPED CLUBS | QUARTER M             | IEMBER GROWTH NET<br>GOAL | MEMBER GROWTH<br>ACTUAL | DROPPED MEMBERS<br>ACTUAL (including<br>transfers) |
| JULY/AUG/SEPT         | 15            | 3         | 4             | JULY/AUG/SEP          | T 210                     | 1,230                   | 271                                                |
| OCT/NOV/DEC           | 27            | 4         | 4             | OCT/NOV/DEC           | 320                       | 396                     | 458                                                |
| JAN/FEB/MAR           | 18            | 2         | 5             | JAN/FEB/MAR           | 120                       | 577                     | 234                                                |
| APR/MAY/JUNE          | 12            | 1         | 0             | APR/MAY/JUNE          | 90                        | 64                      | 30                                                 |